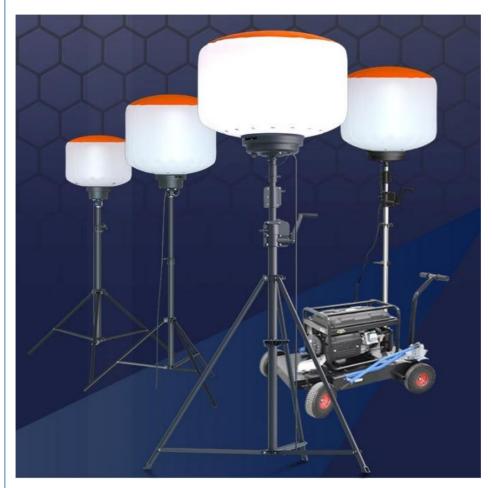

• Tripod Max Height: 3.8m Or Customized

• Material: Aluminum + S.steel + PC + Fabric

• Control: Switch On-off, Knob Switch For Dimming,

Remote Control

Balloon Diffuser: Yellow/Blue/Black Top-Reflective Diffuser Or

### **Product Parameter**

| Item No.                | YXR-BL-500W-A                 |
|-------------------------|-------------------------------|
| Power                   | 500W                          |
| Input Voltage           | AC90-305V                     |
| Lumen(Im)               | 80000                         |
| Weight(kg)              | 18.3                          |
| Inflated Dimension      | D900*H600                     |
| Light Efficacy          | 160±5% lm/W                   |
| ССТ                     | 5000K or 3000K                |
| CRI                     | ≥70Ra                         |
| LED Chips               | Lumileds 2835                 |
| LED Driver              | Inventronics                  |
| PF                      | ≥0.95                         |
| Dimming Control Mode    | Knob switch or Remote control |
| Remote Control Distance | 60m                           |
| Life Span               | ≥50000 hrs                    |
| IP Grade                | IP65                          |
| Cable Length(m)         | 10                            |
| Tripod Height(min-max)  | 1.62~3.8m                     |
| Tripod Collapsed Height | 1.8m                          |
| Tripod Footprints       | 1.4m                          |
| Tripod Weight           | 14.8kg                        |