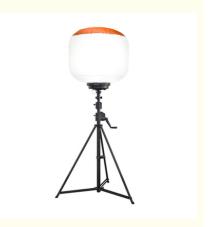

# **Product Specification**

Beam Angle(°):
 Omni Illumination

Lumen: 80000lmSupport Dimmer: Yes

Product Name: 500W LED Balloon Light Tower
 Application: Outdoor And Indoor Parties Events

Exhibitions

• Power: 500W

• Tripod Max Height: 3.8m Or Customized

• Material: Aluminum + S.steel + PC + Fabric

• Control: Switch On-off, Knob Switch For Dimming,

Remote Control

Balloon Diffuser: Yellow/Blue/Black Top-Reflective Diffuser Or

All White

Balloon Size: D900\*H600 Or Customized

• Flicker: Free

Highlight: 500W portable balloon light tower,