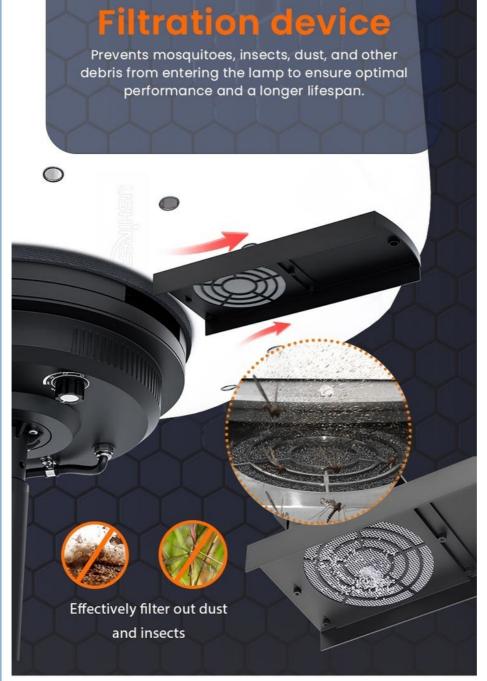

### **Product Features**

Functional filter: Keeps mosquitoes, dust, and debris out, ensuring peak performance and extended durability.

360° lighting: Delivers broad-area illumination for expansive environments

### Air-filtraction

The advanced filtration system efficiently eliminates dust and insects from the surrounding environment, ensuring improved air quality. This feature enhances comfort and safety, making it perfect for a wide range of indoor and outdoor applications.