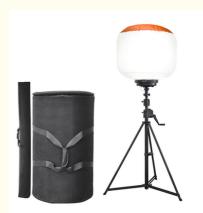

Quick setup: Foldable tripod and cover.

Durable balloon: Waterproof, UV resistant, and fire retardant with a lifespan exceeding 50,000 hours.

Balloon material: Waterproof, translucent, anti-UV, flame-retardant outdoor gauze.

### **Product Parameter**

| Item No.                | YXR-BL-500W-A                 |
|-------------------------|-------------------------------|
| Power                   | 500W                          |
| Input Voltage           | AC90-305V                     |
| Lumen(Im)               | 80000                         |
| Weight(kg)              | 18.3                          |
| Inflated Dimension      | D900*H600                     |
| Light Efficacy          | 160±5% lm/W                   |
| ССТ                     | 5000K or 3000K                |
| CRI                     | ≥70Ra                         |
| LED Chips               | Lumileds 2835                 |
| LED Driver              | Inventronics                  |
| PF                      | ≥0.95                         |
| Dimming Control Mode    | Knob switch or Remote control |
| Remote Control Distance | 60m                           |
| Life Span               | ≥50000 hrs                    |
| IP Grade                | IP65                          |
| Cable Length(m)         | 10                            |
| Tripod Height(min-max)  | 1.62~3.8m                     |
| Tripod Collapsed Height | 1.8m                          |
| Tripod Footprints       | 1.4m                          |
| Tripod Weight           | 14.8kg                        |