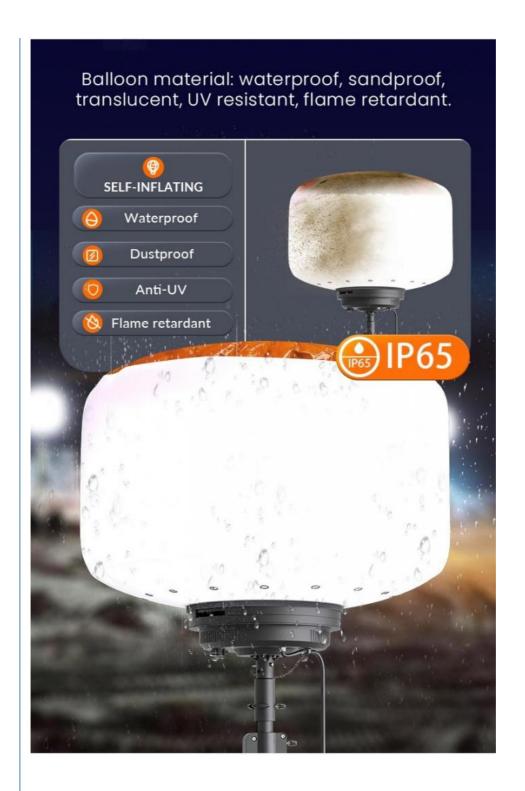

Material: Aluminum + S.steel + PC + Fabric
 Dimming Control Mode: Knob Switch Or Remote Control

Balloon Diffuser: Yellow/Blue/Black Top-Reflective Diffuser Or

All White

Balloon Size: D900\*H600 Or Customized
 Driver: World Famous Inventronics

Easy setup: Foldable tripod and cover for quick assembly.

**Engineered for Extreme Conditions**: The heavy-duty balloon construction combines waterproof integrity (IP65-rated), solar radiation resistance, and flame-retardant properties, delivering reliable operation for 50,000+ service hours.