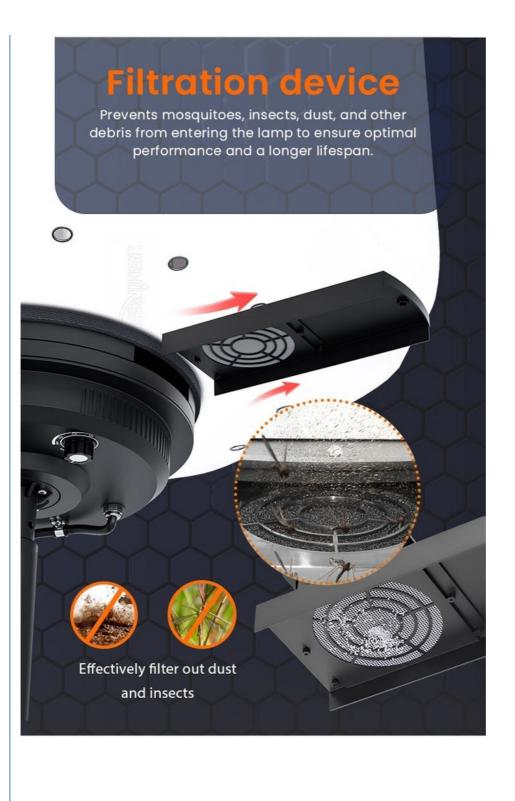

#### **Product Features**

**Advanced filtration system**: Prevents ingress of mosquitoes, dust and particulate matter to maintain peak operational efficiency and extend product lifespan.

Omnidirectional illumination: Delivers uniform light distribution across expansive spaces.