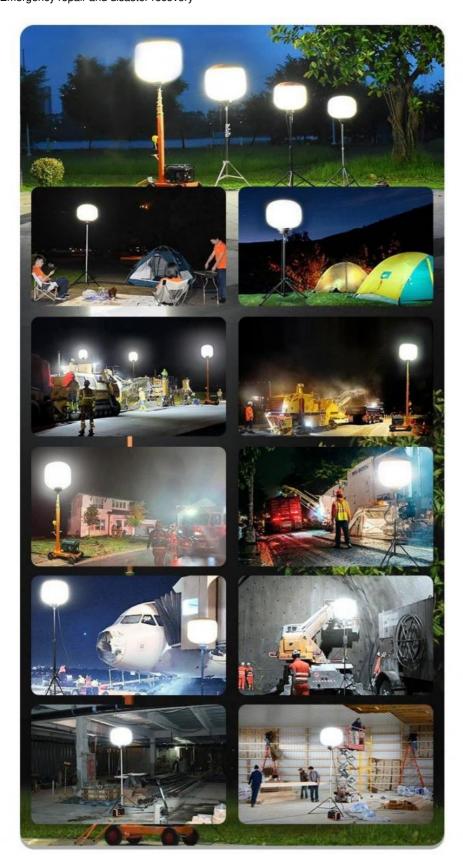

# Ventilation holes

Facilitate efficient heat dissipation, preventing overheating, extend the lifespan, enhance performance, ensure safety.

Round-the-clock construction projects Roadwork and highway maintenance Mining operations and quarry sites Emergency repair and disaster recovery

# Key Advantages:

✓ Military-grade durability withstands vibration, dust and -30°C to 55°C extremes
 ✓ 50,000-hour LED lifespan reduces maintenance costs
 ✓ 10-minute rapid deployment with integrated heavy-duty air pump
 ✓ Dual-power input (AC/DC) with optional generator/solar compatibility
 The collapsible tripod base ensures stability on uneven terrain while the anti-corrosion aluminum frame guarantees long-term performance in harsh conditions.