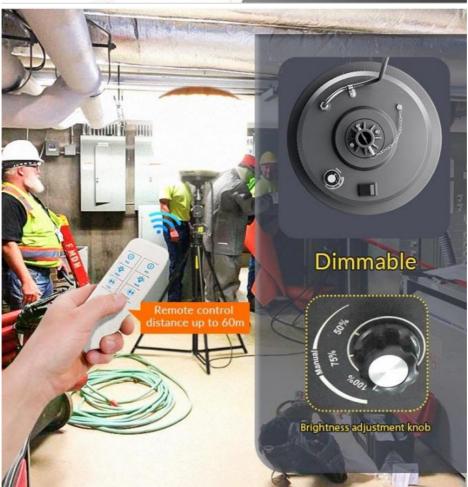

# **Product Specification**

• Lumen: 112000lm

Dimmable: 4-Level DimmingProduct Name: 700W Light Tower

Application: Construction Sites, mining Sites, Roadworks,

Temporary Work Light

Power: 700WTripod Max Height: 3.8m

Material: Aluminum + S.steel + PC + Fabric
 Dimming Control Mode: Knob Switch Or Remote Control

Balloon Diffuser: Yellow/Blue/Black Top-Reflective Diffuser Or

All White

Balloon Size: D900\*H600 Or Customized
 Driver: World Famous Inventronics

Non-glare light: Soft and diffused; Lightweight and portable. Energy-efficient: ≥160lm/W with low power consumption.

Adjustable brightness: Dimmable via adjusting knob or remote control; Includes an on-off switch.

#### **Product Parameter**

| Item No.                | YXR-BL-700W-A |
|-------------------------|---------------|
| Power                   | 700W          |
| Input Voltage           | AC90-305V     |
| Lumen(Im)               | 112000        |
| Weight(kg)              | 18.4          |
| Inflated Dimension      | D900*H600     |
| Efficacy                | 160±5% lm/W   |
| CCT                     | 5000K         |
| CRI                     | ≥70Ra         |
| LED Chips               | Lumileds 2835 |
| LED Driver              | Inventronics  |
| PF                      | ≥0.95         |
| Dimming Control Mode    | Knob switch   |
| Remote Control Distance | 60m           |
| Life Span               | ≥50000 hrs    |
| IP Grade                | IP65          |
| Cable Length(m)         | 10            |
| Tripod Height(min-max)  | 1.62~3.8m     |
| Tripod Collapsed Height | 1.8m          |
| Tripod Footprints       | 1.4m          |
| Tripod Weight           | 11.5kg        |