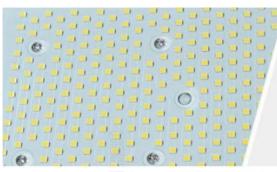

# Brand Philips High Brightness LED Chips

low decay, longer span life.

#### **Product Features**

**Advanced filtration system**: Prevents ingress of mosquitoes, dust and particulate matter to maintain peak operational efficiency and extend product lifespan.

Omnidirectional illumination: Delivers uniform light distribution across expansive spaces.