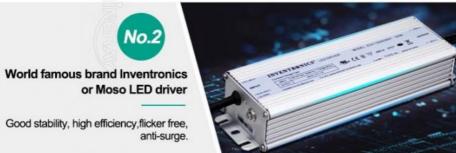

Material: Aluminum + S.steel + PC + Fabric
 Dimming Control Mode: Knob Switch Or Remote Control

Balloon Diffuser: Yellow/Blue/Black Top-Reflective Diffuser Or

All White

Balloon Size: D900\*H600 Or Customized
 Driver: World Famous Inventronics

#### **Product Parameter**

| Item No.                | YXR-BL-700W-A |
|-------------------------|---------------|
| Power                   | 700W          |
| Input Voltage           | AC90-305V     |
| Lumen(Im)               | 112000        |
| Weight(kg)              | 18.4          |
| Inflated Dimension      | D900*H600     |
| Efficacy                | 160±5% lm/W   |
| CCT                     | 5000K         |
| CRI                     | ≥70Ra         |
| LED Chips               | Lumileds 2835 |
| LED Driver              | Inventronics  |
| PF                      | ≥0.95         |
| Dimming Control Mode    | Knob switch   |
| Remote Control Distance | 60m           |
| Life Span               | ≥50000 hrs    |
| IP Grade                | IP65          |
| Cable Length(m)         | 10            |
| Tripod Height(min-max)  | 1.62~3.8m     |
| Tripod Collapsed Height | 1.8m          |
| Tripod Footprints       | 1.4m          |
| Tripod Weight           | 11.5kg        |