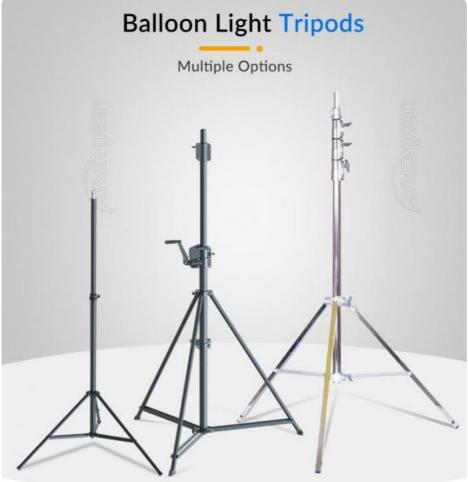

# **Product Specification**

• Lumen: 112000lm

Dimmable: 4-Level DimmingProduct Name: 700W Light Tower

Application: Construction Sites, mining Sites, Roadworks,

Temporary Work Light

Power: 700WTripod Max Height: 3.8m

#### **Product Parameter**

| Item No.                | YXR-BL-700W-A |
|-------------------------|---------------|
| Power                   | 700W          |
| Input Voltage           | AC90-305V     |
| Lumen(Im)               | 112000        |
| Weight(kg)              | 18.4          |
| Inflated Dimension      | D900*H600     |
| Efficacy                | 160±5% lm/W   |
| CCT                     | 5000K         |
| CRI                     | ≥70Ra         |
| LED Chips               | Lumileds 2835 |
| LED Driver              | Inventronics  |
| PF                      | ≥0.95         |
| Dimming Control Mode    | Knob switch   |
| Remote Control Distance | 60m           |
| Life Span               | ≥50000 hrs    |
| IP Grade                | IP65          |
| Cable Length(m)         | 10            |
| Tripod Height(min-max)  | 1.62~3.8m     |
| Tripod Collapsed Height | 1.8m          |
| Tripod Footprints       | 1.4m          |
| Tripod Weight           | 11.5kg        |