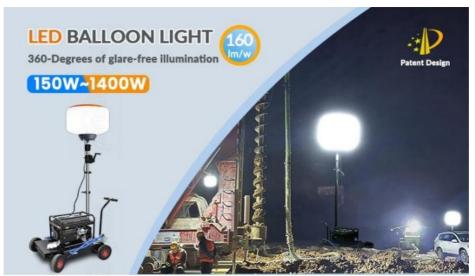

# **Product Specification**

• Lumen: 112000lm

Dimmable: 4-Level DimmingProduct Name: 700W Light Tower

Application: Construction Sites, mining Sites, Roadworks,

Temporary Work Light

Power: 700WTripod Max Height: 3.8m

Non-glare light: Soft and diffused; Lightweight and portable. Energy-efficient: ≥160lm/W with low power consumption.

Adjustable brightness: Dimmable via adjusting knob or remote control; Includes an on-off switch.

# Ventilation holes

Facilitate efficient heat dissipation, preventing overheating, extend the lifespan, enhance performance, ensure safety.

Round-the-clock construction projects Roadwork and highway maintenance Mining operations and quarry sites Emergency repair and disaster recovery