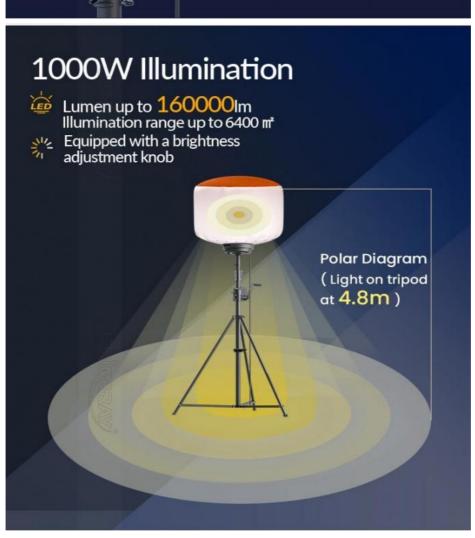

# **Product Specification**

• Lumen: 112000lm

Dimmable: 4-Level DimmingProduct Name: 700W Light Tower

Application: Construction Sites, mining Sites, Roadworks,

Temporary Work Light

Power: 700WTripod Max Height: 3.8m

Non-glare light: Soft and diffused; Lightweight and portable. Energy-efficient: ≥160lm/W with low power consumption.

Adjustable brightness: Dimmable via adjusting knob or remote control; Includes an on-off switch.