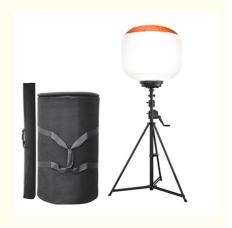

# **Product Specification**

• Lumen: 112000lm

Dimmable: 4-Level DimmingProduct Name: 700W Light Tower

Application: Construction Sites, mining Sites, Roadworks,

Temporary Work Light

Power: 700WTripod Max Height: 3.8m

Easy setup: Foldable tripod and cover for quick assembly.

**Engineered for Extreme Conditions**: The heavy-duty balloon construction combines waterproof integrity (IP65-rated), solar radiation resistance, and flame-retardant properties, delivering reliable operation for 50,000+ service hours.

#### **Product Parameter**

| Item No.                | YXR-BL-700W-A |
|-------------------------|---------------|
| Power                   | 700W          |
| Input Voltage           | AC90-305V     |
| Lumen(Im)               | 112000        |
| Weight(kg)              | 18.4          |
| Inflated Dimension      | D900*H600     |
| Efficacy                | 160±5% lm/W   |
| CCT                     | 5000K         |
| CRI                     | ≥70Ra         |
| LED Chips               | Lumileds 2835 |
| LED Driver              | Inventronics  |
| PF                      | ≥0.95         |
| Dimming Control Mode    | Knob switch   |
| Remote Control Distance | 60m           |
| Life Span               | ≥50000 hrs    |
| IP Grade                | IP65          |
| Cable Length(m)         | 10            |
| Tripod Height(min-max)  | 1.62~3.8m     |
| Tripod Collapsed Height | 1.8m          |
| Tripod Footprints       | 1.4m          |
| Tripod Weight           | 11.5kg        |