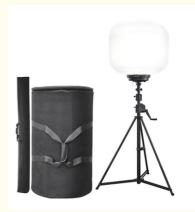

# **Product Specification**

• Lumen: 112000lm

Dimmable: 4-Level DimmingProduct Name: 700W Light Tower

Application: Construction Sites, mining Sites, Roadworks,

Temporary Work Light

Power: 700WTripod Max Height: 3.8m

Easy setup: Foldable tripod and cover for quick assembly.

**Engineered for Extreme Conditions**: The heavy-duty balloon construction combines waterproof integrity (IP65-rated), solar radiation resistance, and flame-retardant properties, delivering reliable operation for 50,000+ service hours.

#### **Product Parameter**

| Item No.                | YXR-BL-700W-A |
|-------------------------|---------------|
| Power                   | 700W          |
| Input Voltage           | AC90-305V     |
| Lumen(Im)               | 112000        |
| Weight(kg)              | 18.4          |
| Inflated Dimension      | D900*H600     |
| Efficacy                | 160±5% lm/W   |
| CCT                     | 5000K         |
| CRI                     | ≥70Ra         |
| LED Chips               | Lumileds 2835 |
| LED Driver              | Inventronics  |
| PF                      | ≥0.95         |
| Dimming Control Mode    | Knob switch   |
| Remote Control Distance | 60m           |
| Life Span               | ≥50000 hrs    |
| IP Grade                | IP65          |
| Cable Length(m)         | 10            |
| Tripod Height(min-max)  | 1.62~3.8m     |
| Tripod Collapsed Height | 1.8m          |
| Tripod Footprints       | 1.4m          |
| Tripod Weight           | 11.5kg        |