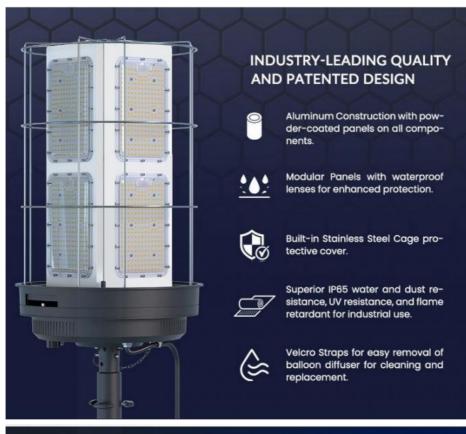

#### **Product Features**

**Advanced filtration system**: Prevents ingress of mosquitoes, dust and particulate matter to maintain peak operational efficiency and extend product lifespan.

Omnidirectional illumination: Delivers uniform light distribution across expansive spaces.

Easy setup: Foldable tripod and cover for quick assembly.

**Engineered for Extreme Conditions**: The heavy-duty balloon construction combines waterproof integrity (IP65-rated), solar radiation resistance, and flame-retardant properties, delivering reliable operation for 50,000+ service hours.