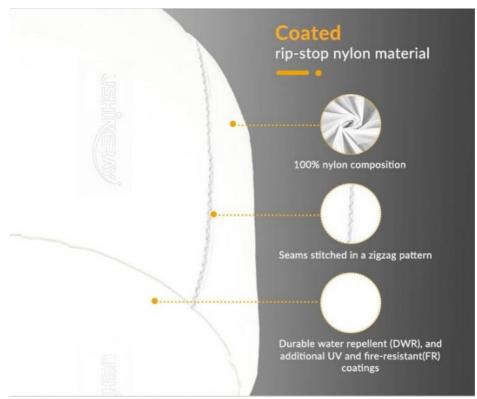

Material: Aluminum + S.steel + PC + Fabric
 Dimming Control Mode: Knob Switch Or Remote Control

Balloon Diffuser: Yellow/Blue/Black Top-Reflective Diffuser Or

All White

Balloon Size: D900\*H600 Or Customized
 Driver: World Famous Inventronics

Easy setup: Foldable tripod and cover for quick assembly.

**Engineered for Extreme Conditions**: The heavy-duty balloon construction combines waterproof integrity (IP65-rated), solar radiation resistance, and flame-retardant properties, delivering reliable operation for 50,000+ service hours.