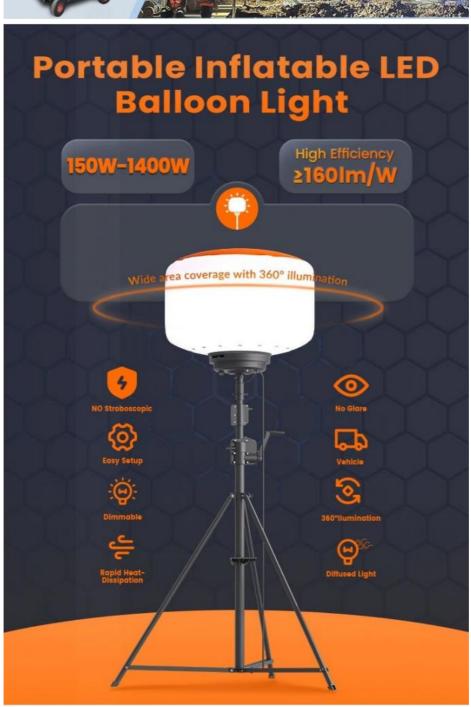

# **Product Specification**

• Lumen: 112000lm

Dimmable: 4-Level DimmingProduct Name: 700W Light Tower

Application: Construction Sites, mining Sites, Roadworks,

Temporary Work Light

Power: 700WTripod Max Height: 3.8m

Non-glare light: Soft and diffused; Lightweight and portable. Energy-efficient: ≥160lm/W with low power consumption.

Adjustable brightness: Dimmable via adjusting knob or remote control; Includes an on-off switch.

Easy setup: Foldable tripod and cover for quick assembly.

**Engineered for Extreme Conditions**: The heavy-duty balloon construction combines waterproof integrity (IP65-rated), solar radiation resistance, and flame-retardant properties, delivering reliable operation for 50,000+ service hours.

# Key Advantages:

✓ Military-grade durability withstands vibration, dust and -30°C to 55°C extremes
 ✓ 50,000-hour LED lifespan reduces maintenance costs
 ✓ 10-minute rapid deployment with integrated heavy-duty air pump
 ✓ Dual-power input (AC/DC) with optional generator/solar compatibility
 The collapsible tripod base ensures stability on uneven terrain while the anti-corrosion aluminum frame guarantees long-term performance in harsh conditions.